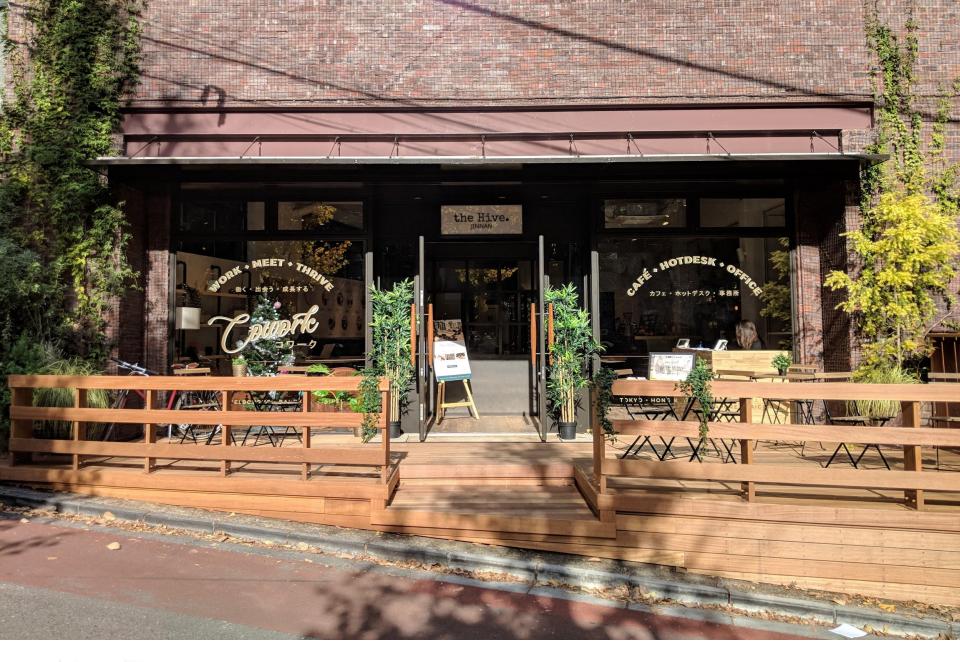

# ABOUT THE HIVE JINNAN

THE HIVE JINNAN, LOCATED IN THE HEART OF TOKYO'S MOST BUSTLING DISTRICTS IS PERFECT FOR CREATIVE BUSINESSES LOOKING TO JOIN A COLLABORATIVE COMMUNITY SET IN A STYLISH WORK SPACE. THE INTERIOR, DESIGNED BY THE RENOWNED JAMES WATERWORTH, IS A UNIQUE BLEND OF INDUSTRIAL DESIGN, MIXED WITH VINTAGE SOHO HOUSE AND INCORPORATES JAPANESE ARTISANAL ELEMENTS.

### THE HIVE JINNAN

1-6-5 Jinnan Shibuya-ku Tokyo