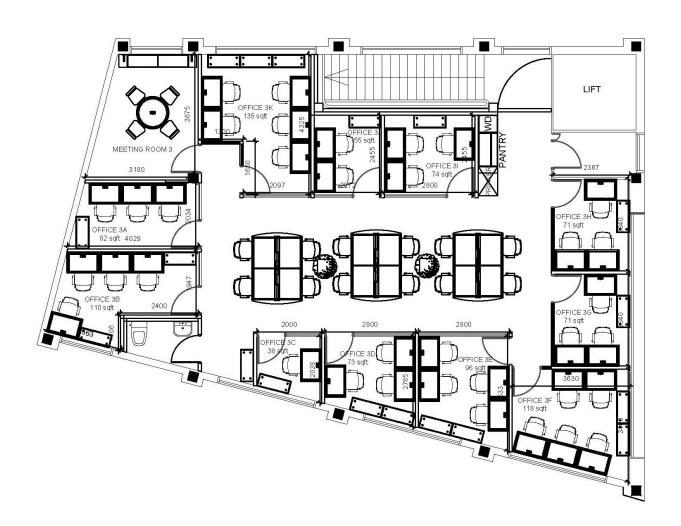

# ABOUT THE HIVE JINNAN

THE HIVE JINNAN, LOCATED IN THE HEART OF TOKYO'S MOST BUSTLING DISTRICTS IS PERFECT FOR CREATIVE BUSINESSES LOOKING TO JOIN A COLLABORATIVE COMMUNITY SET IN A STYLISH WORK SPACE. THE INTERIOR, DESIGNED BY THE RENOWNED JAMES WATERWORTH, IS A UNIQUE BLEND OF INDUSTRIAL DESIGN, MIXED WITH VINTAGE SOHO HOUSE AND INCORPORATES JAPANESE ARTISANAL ELEMENTS.