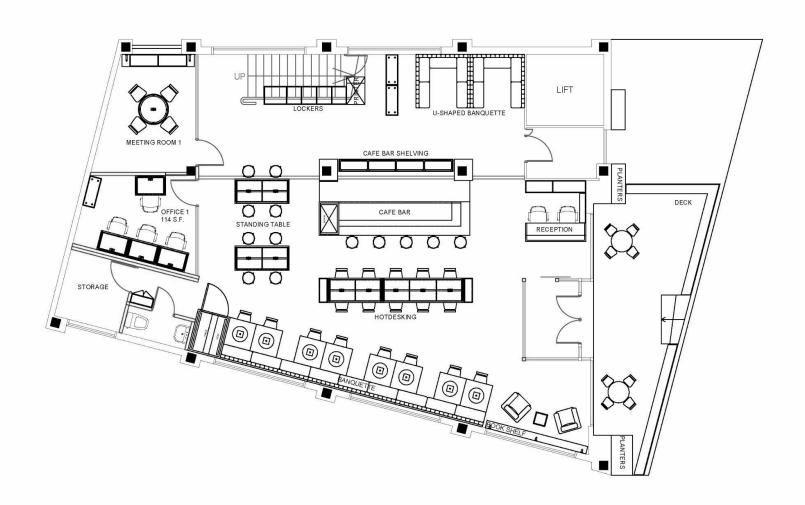

# ABOUT THE HIVE JINNAN

THE HIVE JINNAN, LOCATED IN THE HEART OF TOKYO'S MOST BUSTLING DISTRICTS IS PERFECT FOR CREATIVE BUSINESSES LOOKING TO JOIN A COLLABORATIVE COMMUNITY SET IN A STYLISH WORK SPACE. THE INTERIOR, DESIGNED BY THE RENOWNED JAMES WATERWORTH, IS A UNIQUE BLEND OF INDUSTRIAL DESIGN, MIXED WITH VINTAGE SOHO HOUSE AND INCORPORATES JAPANESE ARTISANAL ELEMENTS.