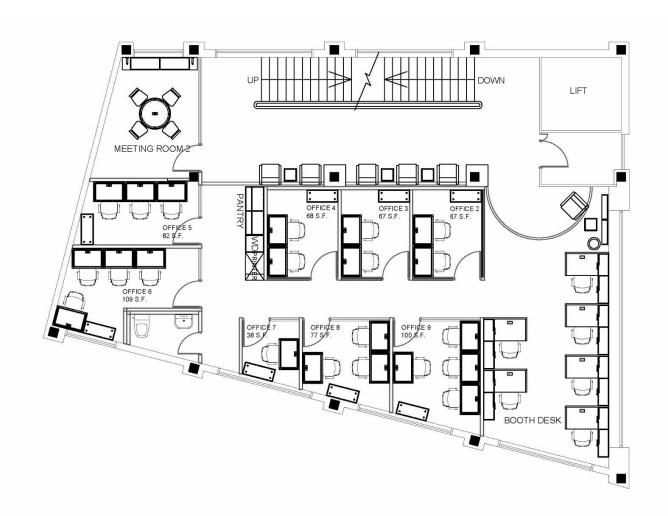

# ABOUT THE HIVE JINNAN

THE HIVE JINNAN, LOCATED IN THE HEART OF TOKYO'S MOST BUSTLING DISTRICTS IS PERFECT FOR CREATIVE BUSINESSES LOOKING TO JOIN A COLLABORATIVE COMMUNITY SET IN A STYLISH WORK SPACE. THE INTERIOR, DESIGNED BY THE RENOWNED JAMES WATERWORTH, IS A UNIQUE BLEND OF INDUSTRIAL DESIGN, MIXED WITH VINTAGE SOHO HOUSE AND INCORPORATES JAPANESE ARTISANAL ELEMENTS.